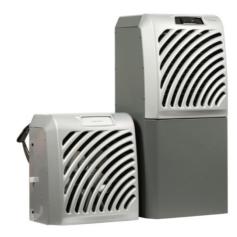

## **WINEMASTER SPILTS**

Outside unit Inside unit

The air-conditioners **WineMaster Split** are designed for cellars of up to 100m3. They provide outstanding efficiency while providing energy savings.

The air-conditioner Wine SP100 has a connection system by simple and quick connector with two lengths of connection between the indoor unit and the outdoor unit.

| Model                 | WINESP100        | WINEIN50+        |
|-----------------------|------------------|------------------|
| Dimensions (I/h/p)    | 480/1005/395 mm  | 480/1005/395 mm  |
| Volume max. of cellar | 100 m³           | 100 m³           |
| Cooling power         | 2500 W           | 2500 W           |
| Electric power        | 230-240 V – 50Hz | 230-240 V – 50Hz |
| Sound level           | 53 dB            | 53 dB            |
| PRICE (VAT 7.7% incl) | SFr. 5'950.00    | SFr. 6'990.00    |