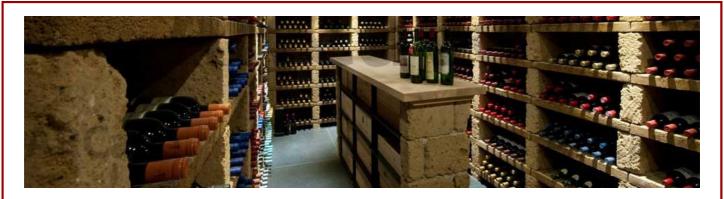

## **WINEMASTER SPILTS**

Outside unit Inside unit

The air-conditioners **WineMaster Split** are designed for cellars of up to 100m3. They provide outstanding efficiency while providing energy savings.

The air-conditioner Wine SP100 has a connection system by simple and quick connector with two lengths of connection between the indoor unit and the outdoor unit.