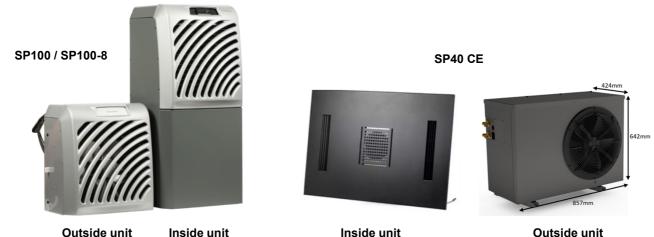

## WINEMASTER SPLITS

Inside unit

Inside unit

Outside unit

The air-conditioners WineMaster Split are designed for cellars of up to 100m3. They provide outstanding efficiency while providing energy savings.

The air-conditioner Wine SP100 has a connection system by simple and quick connector with two lengths of connection between the indoor unit and the outdoor unit.

| Model                 | WINESP100          | WINESP100-8        | WINESP40 CE       |
|-----------------------|--------------------|--------------------|-------------------|
| Dimensions (l/h/p)    | 480/1005/395 mm    | 480/1005/395 mm    | 853/640/424 mm    |
| Volume max. of cellar | 100 m <sup>3</sup> | 100 m <sup>3</sup> | 40 m <sup>3</sup> |
| Cooling power         | 2500 W             | 2500 W             | 900 W             |
| Electric power        | 230-240 V – 50Hz   | 230-240 V – 50Hz   | 230-240 V – 50Hz  |
| Sound level           | 53 dB              | 53 dB              | 42 dB             |
| PRICE (VAT 8.1% incl) | SFr. 6'150.00      | SFr. 6'990.00      | SFr. 8'690.00     |