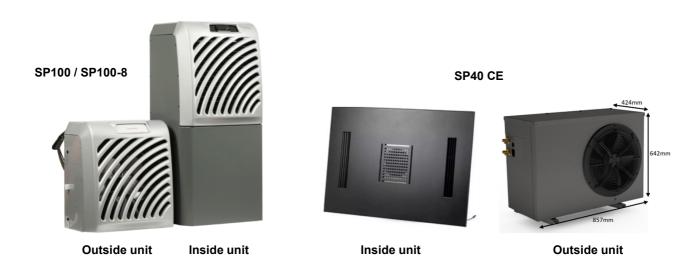

## **WINEMASTER SPLITS**

The air-conditioners **WineMaster Split** are designed for cellars of up to 100m3. They provide outstanding efficiency while providing energy savings.

The air-conditioner Wine SP100 has a connection system by simple and quick connector with two lengths of connection between the indoor unit and the outdoor unit.

| Model                 | WINESP100          | WINESP100-8        | WINESP40 CE      |
|-----------------------|--------------------|--------------------|------------------|
| Dimensions (I/h/p)    | 480/1005/395 mm    | 480/1005/395 mm    | 853/640/424 mm   |
| Volume max. of cellar | 100 m <sup>3</sup> | 100 m <sup>3</sup> | 40 m³            |
| Cooling power         | 2500 W             | 2500 W             | 900 W            |
| Electric power        | 230-240 V – 50Hz   | 230-240 V – 50Hz   | 230-240 V – 50Hz |
| Sound level           | 53 dB              | 53 dB              | 42 dB            |
| PRICE (VAT 8.1% incl) | SFr. 6'250.00      | SFr. 6'990.00      | SFr. 8'690.00    |