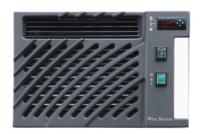

## **WINEMASTER BUILT-IN**

WINEC50SR

These WineMaster air conditioners belong to the built-in solutions. They are installed in an outer partition wall and will turn any properly insulated room into a real wine cellar.

The front-facing side has a textured look with silkscreen printing for a more upscale effect, 2 rotation speed setting for the cellar-side fan which is equipped with « Energy Saver Motor » technology, operated silently thanks to the use of new materials.