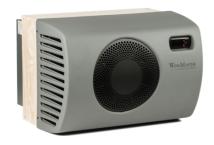

## **WINEMASTER BUILT-IN**

WINEC50SR

These WineMaster air conditioners belong to the built-in solutions. They are installed in an outer partition wall and will turn any properly insulated room into a real wine cellar.

The front-facing side has a textured look with silkscreen printing for a more upscale effect, 2 rotation speed setting for the cellar-side fan which is equipped with « Energy Saver Motor » technology, operated silently thanks to the use of new materials.