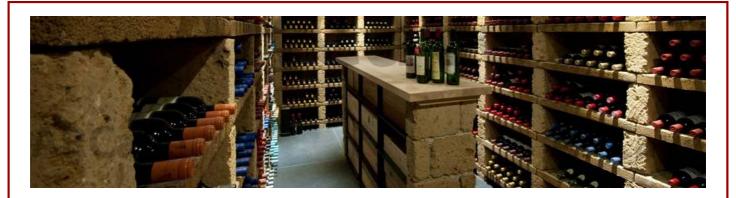

## **WINEMASTER BUILT-IN**

WINEC50SR

These WineMaster air conditioners belong to the built-in solutions. They are installed in an outer partition wall and will turn any properly insulated room into a real wine cellar.