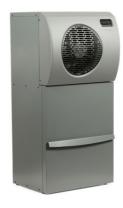

## WINEMASTER INTERGRATED

WINEIN50+

WineMaster offers an "Intergrated" version of the air conditioner with a different design and ever more improved efficiency

The integrated models offer a reheating feature and are perfectly discreet since they are completely integrated into the wine cellar. Benefiting from many advantages such as silence and energy saving, the air conditioner is also availabe with a set of accessories for quick and simplified installation.

| Model                 | WINEIN25X        | WINEIN50+        |
|-----------------------|------------------|------------------|
| Dimensions (I/h/p)    | 540/540/630 mm   | 500/1044/428 mm  |
| Volume max. of cellar | 25 m³            | 50 m³            |
| Cooling power         | 500 W            | 1200 W           |
| Electric power        | 230-240 V – 50Hz | 230-240 V – 50Hz |
| Sound level           | 38 dB            | 43 dB            |
| PRICE (VAT 7.7% incl) | SFr. 3'650.00    | SFr. 5'150.00    |