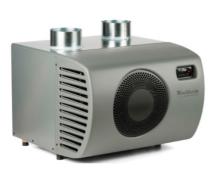

## WINEMASTER INTERGRATED

WINEIN50+

WineMaster offers an "Intergrated" version of the air conditioner with a different design and ever more improved efficiency

The integrated models offer a reheating feature and are perfectly discreet since they are completely integrated into the wine cellar. Benefiting from many advantages such as silence and energy saving, the air conditioner is also availabe with a set of accessories for quick and simplified installation.

| Model                 | WINEIN25X        | WINEIN50+        |
|-----------------------|------------------|------------------|
| Dimensions (I/h/p)    | 540/540/630 mm   | 500/1044/428 mm  |
| Volume max. of cellar | 25 m³            | 50 m³            |
| Cooling power         | 500 W            | 1200 W           |
| Electric power        | 230-240 V – 50Hz | 230-240 V – 50Hz |
| Sound level           | 38 dB            | 43 dB            |
| PRICE (VAT 7.7% incl) | SFr. 3'650.00    | SFr. 5'150.00    |