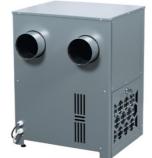

## WINEMASTER INTERGRATED

WINEIN25X

WINEOUT25X

WINEIN50X

WineMaster offers an "**Intergrated**" version of the air conditioner with a different design and ever more improved efficiency

The integrated models offer a reheating feature and are perfectly discreet since they are completely integrated into the wine cellar. Benefiting from many advantages such as silence and energy saving, the air conditioner is also availabe with a set of accessories for quick and simplified installation.

| Model                 | WINEIN25X        | WINEOUT25X       | WINEIN50X        |
|-----------------------|------------------|------------------|------------------|
| Dimensions (l/h/p)    | 540/540/630 mm   | 511/661/493 mm   | 500/1044/428 mm  |
| Volume max. of cellar | 25 m³            | 25 m³            | 50 m³            |
| Cooling power         | 500 W            | 400 W            | 1200 W           |
| Electric power        | 230-240 V – 50Hz | 230-240 V – 50Hz | 230-240 V – 50Hz |
| Sound level           | 38 dB            | 40 dB            | 43 dB            |
| PRICE (VAT 7.7% incl) | SFr. 3'650.00    | SFr. 4'390.00    | SFr. 5'150.00    |