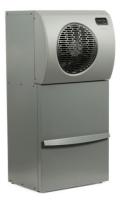

## WINEMASTER INTERGRATED

WINEIN25X

WINEOUT25X

WINEIN50X

WineMaster offers an "**Intergrated**" version of the air conditioner with a different design and ever more improved efficiency

The integrated models offer a reheating feature and are perfectly discreet since they are completely integrated into the wine cellar. Benefiting from many advantages such as silence and energy saving, the air conditioner is also availabe with a set of accessories for quick and simplified installation.

| Model                 | WINEIN25X        | WINEOUT25X       | WINEIN50X        |
|-----------------------|------------------|------------------|------------------|
| Dimensions (l/h/p)    | 540/540/630 mm   | 511/661/493 mm   | 500/1044/428 mm  |
| Volume max. of cellar | 25 m³            | 25 m³            | 50 m³            |
| Cooling power         | 500 W            | 400 W            | 1200 W           |
| Electric power        | 230-240 V – 50Hz | 230-240 V – 50Hz | 230-240 V – 50Hz |
| Sound level           | 38 dB            | 40 dB            | 43 dB            |
| PRICE (VAT 7.7% incl) | SFr. 3'650.00    | SFr. 4'390.00    | SFr. 5'150.00    |