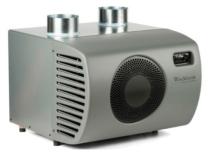

## WINEMASTER INTERGRATED

WINEIN25X

WINEOUT25X

WINEIN50X

WineMaster offers an "**Intergrated**" version of the air conditioner with a different design and ever more improved efficiency

The integrated models offer a reheating feature and are perfectly discreet since they are completely integrated into the wine cellar. Benefiting from many advantages such as silence and energy saving, the air conditioner is also availabe with a set of accessories for quick and simplified installation.

| Model                 | WINEIN25X        | WINEOUT25X       | WINEIN50X        |
|-----------------------|------------------|------------------|------------------|
| Dimensions (l/h/p)    | 540/540/630 mm   | 511/661/493 mm   | 500/1044/428 mm  |
| Volume max. of cellar | 25 m³            | 25 m³            | 50 m³            |
| Cooling power         | 500 W            | 400 W            | 1200 W           |
| Electric power        | 230-240 V – 50Hz | 230-240 V – 50Hz | 230-240 V – 50Hz |
| Sound level           | 38 dB            | 40 dB            | 43 dB            |
| PRICE (VAT 7.7% incl) | SFr. 3'650.00    | SFr. 4'390.00    | SFr. 5'150.00    |