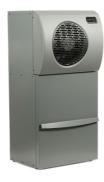

## WINEMASTER INTERGRATED

**WINEIN25X** 

WINEIN50X

WINEOUT25X

WINEARM15X

WineMaster offers an "Intergrated" version of the air conditioner with a different design and ever more improved efficiency

The integrated models offer a reheating feature and are perfectly discreet since they are completely integrated into the wine cellar. Benefiting from many advantages such as silence and energy saving, the air conditioner is also availabe with a set of accessories for quick and simplified installation.

| Model                 | WINEIN25X        | WINEIN50X        | WINEOUT25X       | WINEARM15X     |
|-----------------------|------------------|------------------|------------------|----------------|
| Dimensions (I/h/p)    | 540/540/630 mm   | 500/1044/428 mm  | 511/661/493 mm   | 885/317/424 mm |
| Volume max. of cellar | 25 m³            | 50 m³            | 25 m³            | 15 m³          |
| Cooling power         | 500 W            | 1200 W           | 400 W            | 500 W          |
| Electric power        | 230-240 V – 50Hz | 230-240 V – 50Hz | 230-240 V – 50Hz | 235 V – 50Hz   |
| Sound level           | 38 dB            | 43 dB            | 40 dB            | 36 dB          |
| PRICE (VAT 8.1% incl) | SFr. 3'650.00    | SFr. 5'250.00    | SFr. 4'390.00    | SFr. 3'950.00  |