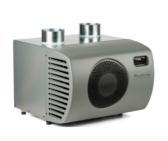

## WINEMASTER INTERGRATED

**WINEIN25X** 

WINEIN50X

WINEOUT25X

WINEARM15X

WineMaster offers an "Intergrated" version of the air conditioner with a different design and ever more improved efficiency

The integrated models offer a reheating feature and are perfectly discreet since they are completely integrated into the wine cellar. Benefiting from many advantages such as silence and energy saving, the air conditioner is also availabe with a set of accessories for quick and simplified installation.

| Model                 | WINEIN25X        | WINEIN50X        | WINEOUT25X       | WINEARM15X     |
|-----------------------|------------------|------------------|------------------|----------------|
| Dimensions (I/h/p)    | 540/540/630 mm   | 500/1044/428 mm  | 511/661/493 mm   | 885/317/424 mm |
| Volume max. of cellar | 25 m³            | 50 m³            | 25 m³            | 15 m³          |
| Cooling power         | 500 W            | 1200 W           | 400 W            | 500 W          |
| Electric power        | 230-240 V – 50Hz | 230-240 V – 50Hz | 230-240 V – 50Hz | 235 V – 50Hz   |
| Sound level           | 38 dB            | 43 dB            | 40 dB            | 36 dB          |
| PRICE (VAT 8.1% incl) | SFr. 3'650.00    | SFr. 5'250.00    | SFr. 4'390.00    | SFr. 3'950.00  |