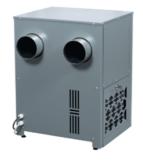

## WINEMASTER INTERGRATED

**WINEIN25X** 

WINEIN50X

WINEOUT25X

WINEARM15X

WineMaster offers an "Intergrated" version of the air conditioner with a different design and ever more improved efficiency

The integrated models offer a reheating feature and are perfectly discreet since they are completely integrated into the wine cellar. Benefiting from many advantages such as silence and energy saving, the air conditioner is also availabe with a set of accessories for quick and simplified installation.

| Model                 | WINEIN25X        | WINEIN50X        | WINEOUT25X       | WINEARM15X     |
|-----------------------|------------------|------------------|------------------|----------------|
| Dimensions (I/h/p)    | 540/540/630 mm   | 500/1044/428 mm  | 511/661/493 mm   | 885/317/424 mm |
| Volume max. of cellar | 25 m³            | 50 m³            | 25 m³            | 15 m³          |
| Cooling power         | 500 W            | 1200 W           | 400 W            | 500 W          |
| Electric power        | 230-240 V – 50Hz | 230-240 V – 50Hz | 230-240 V – 50Hz | 235 V – 50Hz   |
| Sound level           | 38 dB            | 43 dB            | 40 dB            | 36 dB          |
| PRICE (VAT 8.1% incl) | SFr. 3'650.00    | SFr. 5'250.00    | SFr. 4'390.00    | SFr. 3'950.00  |