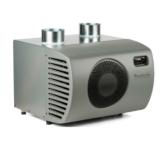

## WINEMASTER INTERGRATED

**WINEIN25X** 

WINEIN50X

WINEOUT25X

WINEARM15X

WineMaster offers an "Intergrated" version of the air conditioner with a different design and ever more improved efficiency

The integrated models offer a reheating feature and are perfectly discreet since they are completely integrated into the wine cellar. Benefiting from many advantages such as silence and energy saving, the air conditioner is also availabe with a set of accessories for quick and simplified installation.

| Model                 | WINEIN25X        | WINEIN50X        | WINEOUT25X       | WINEARM15X     |
|-----------------------|------------------|------------------|------------------|----------------|
| Dimensions (I/h/p)    | 540/540/630 mm   | 500/1044/428 mm  | 511/661/493 mm   | 885/317/424 mm |
| Volume max. of cellar | 25 m³            | 50 m³            | 25 m³            | 15 m³          |
| Cooling power         | 500 W            | 1200 W           | 400 W            | 500 W          |
| Electric power        | 230-240 V – 50Hz | 230-240 V – 50Hz | 230-240 V – 50Hz | 235 V – 50Hz   |
| Sound level           | 38 dB            | 43 dB            | 40 dB            | 36 dB          |
| PRICE (VAT 8.1% incl) | SFr. 3'750.00    | SFr. 5'350.00    | SFr. 4'590.00    | SFr. 3'950.00  |