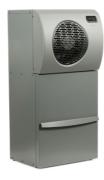

## WINEMASTER INTERGRATED

**WINEIN25X** 

WINEIN50X

WINEOUT25X

WINEARM15X

WineMaster offers an "Intergrated" version of the air conditioner with a different design and ever more improved efficiency

The integrated models offer a reheating feature and are perfectly discreet since they are completely integrated into the wine cellar. Benefiting from many advantages such as silence and energy saving, the air conditioner is also availabe with a set of accessories for quick and simplified installation.

| Model                 | WINEIN25X        | WINEIN50X        | WINEOUT25X       | WINEARM15X     |
|-----------------------|------------------|------------------|------------------|----------------|
| Dimensions (I/h/p)    | 540/540/630 mm   | 500/1044/428 mm  | 511/661/493 mm   | 885/317/424 mm |
| Volume max. of cellar | 25 m³            | 50 m³            | 25 m³            | 15 m³          |
| Cooling power         | 500 W            | 1200 W           | 400 W            | 500 W          |
| Electric power        | 230-240 V – 50Hz | 230-240 V – 50Hz | 230-240 V – 50Hz | 235 V – 50Hz   |
| Sound level           | 38 dB            | 43 dB            | 40 dB            | 36 dB          |
| PRICE (VAT 8.1% incl) | SFr. 3'750.00    | SFr. 5'350.00    | SFr. 4'590.00    | SFr. 3'950.00  |