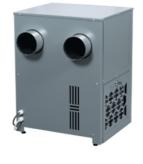

## WINEMASTER INTERGRATED

**WINEIN25X** 

WINEIN50X

WINEOUT25X

WINEARM15X

WineMaster offers an "Intergrated" version of the air conditioner with a different design and ever more improved efficiency

The integrated models offer a reheating feature and are perfectly discreet since they are completely integrated into the wine cellar. Benefiting from many advantages such as silence and energy saving, the air conditioner is also availabe with a set of accessories for quick and simplified installation.

| Model                 | WINEIN25X        | WINEIN50X        | WINEOUT25X       | WINEARM15X     |
|-----------------------|------------------|------------------|------------------|----------------|
| Dimensions (I/h/p)    | 540/540/630 mm   | 500/1044/428 mm  | 511/661/493 mm   | 885/317/424 mm |
| Volume max. of cellar | 25 m³            | 50 m³            | 25 m³            | 15 m³          |
| Cooling power         | 500 W            | 1200 W           | 400 W            | 500 W          |
| Electric power        | 230-240 V – 50Hz | 230-240 V – 50Hz | 230-240 V – 50Hz | 235 V – 50Hz   |
| Sound level           | 38 dB            | 43 dB            | 40 dB            | 36 dB          |
| PRICE (VAT 8.1% incl) | SFr. 3'750.00    | SFr. 5'350.00    | SFr. 4'590.00    | SFr. 3'950.00  |