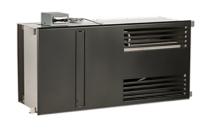

## WINEMASTER INTERGRATED

**WINEIN25X** 

WINEIN50X

WINEOUT25X

WINEARM15X

WineMaster offers an "Intergrated" version of the air conditioner with a different design and ever more improved efficiency

The integrated models offer a reheating feature and are perfectly discreet since they are completely integrated into the wine cellar. Benefiting from many advantages such as silence and energy saving, the air conditioner is also availabe with a set of accessories for quick and simplified installation.

| Model                 | WINEIN25X        | WINEIN50X        | WINEOUT25X       | WINEARM15X     |
|-----------------------|------------------|------------------|------------------|----------------|
| Dimensions (I/h/p)    | 540/540/630 mm   | 500/1044/428 mm  | 511/661/493 mm   | 885/317/424 mm |
| Volume max. of cellar | 25 m³            | 50 m³            | 25 m³            | 15 m³          |
| Cooling power         | 500 W            | 1200 W           | 400 W            | 500 W          |
| Electric power        | 230-240 V – 50Hz | 230-240 V – 50Hz | 230-240 V – 50Hz | 235 V – 50Hz   |
| Sound level           | 38 dB            | 43 dB            | 40 dB            | 36 dB          |
| PRICE (VAT 8.1% incl) | SFr. 3'750.00    | SFr. 5'350.00    | SFr. 4'590.00    | SFr. 3'950.00  |